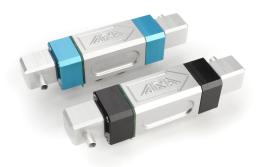

### **Features**

- Self-contained venturi-based calibrator
- Portable, rugged, and weatherproof case
- Calibrated temperature probe and barometer
- Intuitive menu driven operation
- Interchangeable Venturi Elements for extended flow ranges
- Flow can be pushed or drawn through Venturi Element
- NIMH rechargeable battery with wall mount charger
- NIST traceable accuracy
- User defined "standard" conditions