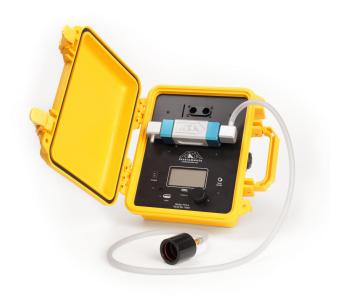

## PN 400-000

The FTS Calibrator accurately measures volumetric air flow, barometric pressure, and ambient temperature. Using a venturi-based flow element, the FTS Calibrator efficiently calibrates and audits ambient air samplers and industrial hygiene samplers. Its easyto-use interface allows for simple operation. Air flow is calculated and displayed at both "ambient" and "standard" conditions ofpressure and temperature.

#### **Specifications**

- Case Dimensions: 10.62" x 9.68" x 4.87" (27 cm x 24.6 cm x 12.4 cm)
- Case Weight with Venturi: 4.95 lbs
- Flow Rate Ranges:
  0.5 5 LPM
  5 25 LPM
- Flow Rate Accuracy: +/- 1%
- Temp Range: -30°C to 50°C
- Barometric Pressure Range: 250 mmHg to 800 mmHg
- Battery Type: NIMH Rechargeable
- Battery Pack Battery Life: 60 hours

### **Features**

- Self-contained venturi-based calibrator
- Portable, rugged, and weatherproof case
- Calibrated temperature probe and barometer
- Intuitive menu driven operation
- Interchangeable Venturi Elements for extended flow ranges
- Flow can be pushed or drawn through Venturi Element
- NIMH rechargeable battery with wall mount charger
- NIST traceable accuracy
- User defined "standard" conditions