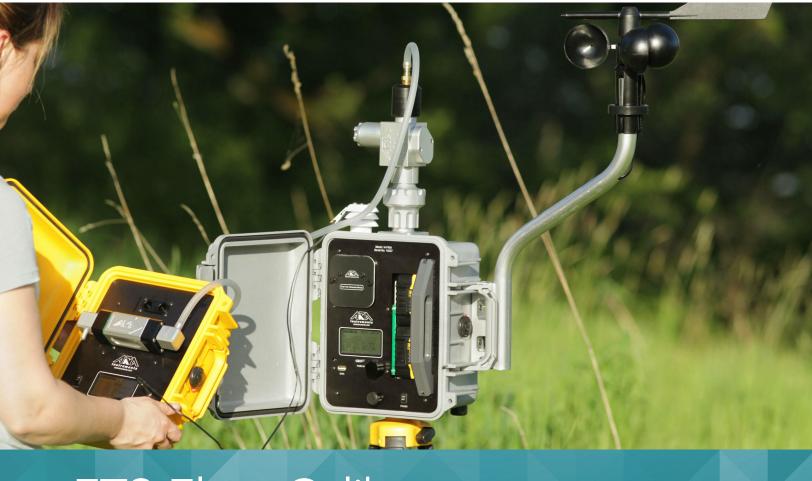

## PN 400-000

The FTS Calibrator accurately measures volumetric air flow, barometric pressure, and ambient temperature. Using a venturi-based flow element, the FTS Calibrator efficiently calibrates and audits ambient air samplers and industrial hygiene samplers. Its easyto-use interface allows for simple operation. Air flow is calculated and displayed at both "ambient" and "standard" conditions ofpressure and temperature.

### **Features**

- Self-contained venturi-based calibrator
- Portable, rugged, and weatherproof case
- Calibrated temperature probe and barometer
- Intuitive menu driven operation
- Interchangeable Venturi Elements for extended flow ranges
- Flow can be pushed or drawn through Venturi Element
- NIMH rechargeable battery with wall mount charger
- NIST traceable accuracy
- User defined "standard" conditions